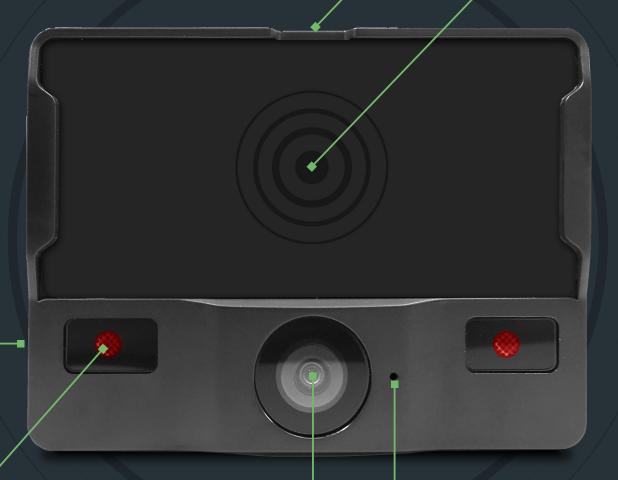

#### **EASY TO USE**

Simply push front button to start and stop recording

#### **BOOKMARK**

Indicate key moments in your recording as they occur, for later review

#### FRONT FACING LED

A clear and visible indication that footage is being recorded

#### **AUDIO CAPTURE**

Standard audio configuration is near field capture with background noise reduction

#### **WIDE ANGLED LENS**

Wide angle, 130 degree horizontal field of view