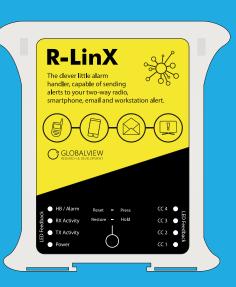

# LINK TO PLANT AND MACHINE ALARMS

Big data is essential, make sure this gets to the right person to become useful data

### DISCOVER FALSE ALARMS

Discreet pre-alert to enable trained staff to investigate the source of a fire alarm, avoiding unnecessary evacuation and downtime

# AVOID ALARM SATURATION

Receive only the alerts you need, sent to where you need them most, with intelligent notification filtering

# MAXIMISE UPTIME MINIMISE LOSS

Essential alarm information, automatically directed to the most appropriate person/group leading to quicker response times and less disruption

# LINK TO CALL BUTTONS

Discreetly call for assistance or to raise an alarm

# OPEN GATES AND BARRIERS REMOTELY

Open gates, barriers and access doors remotely, all via two-way radio